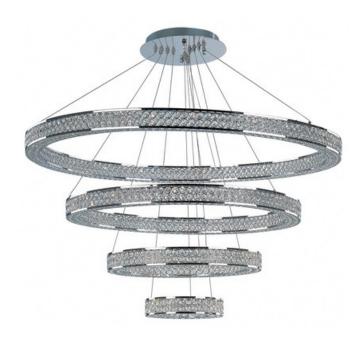

#### **PRODUCT DESCRIPTION**

Frames of metal rings encased with Beveled Crystal Jewels, are finished in Polished Chrome. Suspended by cables as if floating In air, these rings cast rainbows of light when illuminated by the Integrated LED.

## **MEASUREMENTS**

DIMENSION : 40" L x 40" W x 2.75" H

MAX OAH : 118" OAH

CANOPY : 11" W x 1.75" H x 11" L

HANGING WEIGHT : 32.84 lb