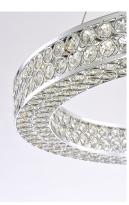

#### **PRODUCT DESCRIPTION**

Frames of metal rings encased with Beveled Crystal Jewels, are finished in Polished Chrome. Suspended by cables as if floating In air, these rings cast rainbows of light when illuminated by the Integrated LED.

### GLASS

Beveled Crystal BC

#### MATERIAL

Steel, Crystal