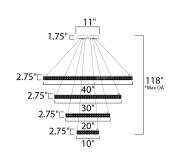

max overall height

## **MEASUREMENTS**

DIMENSION : 40" L x 40" W x 2.75" H

MAX OAH : 118" OAH

CANOPY : 11" W x 1.75" H x 11" L

HANGING WEIGHT : 32.84 lb